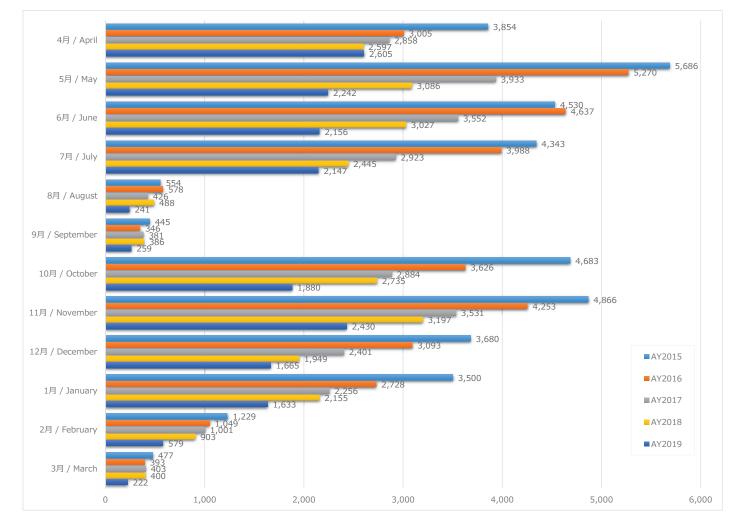

#### (12) 学部生・院生 1人当たり平均貸出冊数(月) / Monthly Average Number of Books Lent Per Student (By Month)