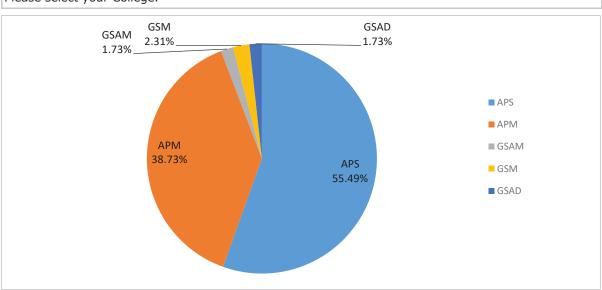

#### Part1-Q1: あなたの『学部』を教えてください。 Please select your College.

Part1-Q2: あなたの『回生』を教えてください。 Please select your 'Year Level' 3rd year students