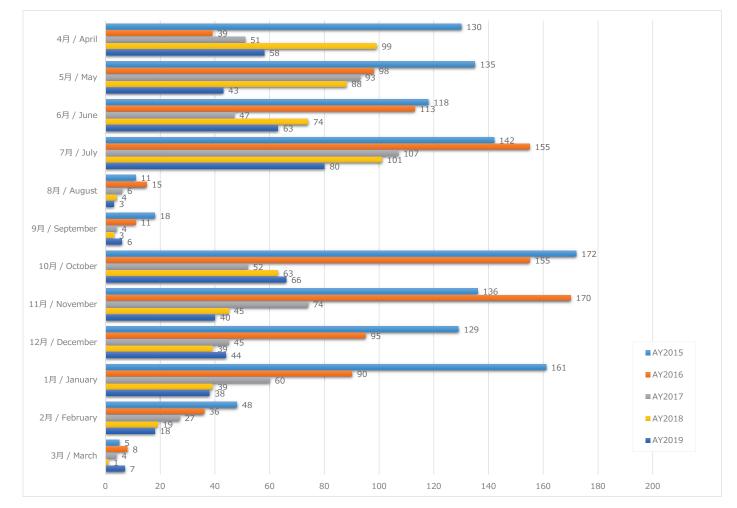

#### (4) 学部生·院生(正規生) 学部別入館者数(延べ数) / Cumulative Total Number of Library Visitors by College / Program

(5) 学部生(正規生) 学部·回生別入館者数(延べ数) / Cumulative Total Number of Library Visitors who are Undergraduate Students by College and Year Level