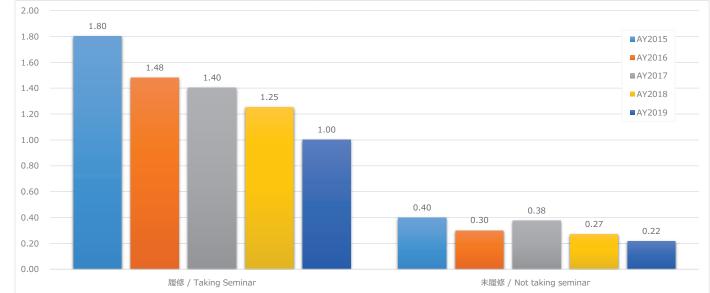

(16) 学部生 3回生以上ゼミ履修者・未履修者の月別貸出冊数比較 / Monthly Average Number of Books Lent Per Student (3rd year or higher) According to Status of Seminar Registration

(17) 学部生 3回生以上ゼミ履修者・未履修者の月平均貸出冊数比較 / Monthly Average Number of Books Lent Per Student (3rd year or higher) According to Status of Seminar Registration All students average circulation of 3rd year's and above taking seminar or not taking seminar