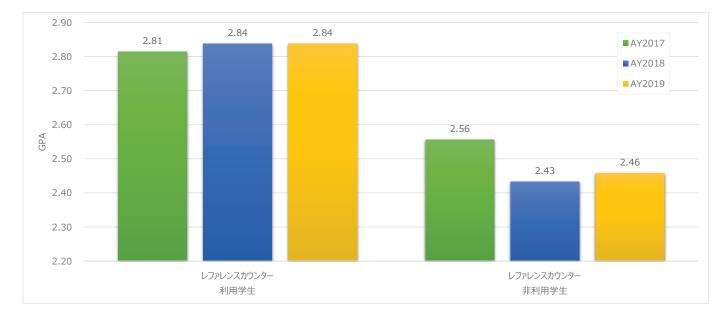

#### (25)学部生 学部月別平均滞留時間 / Average time spent in library per month (by college)

(26)学部生 3回生以上ゼミ履修者・未履修者の月別平均滞留時間 / Average time in library per month seminar and non-seminar students, 3rd year and above.