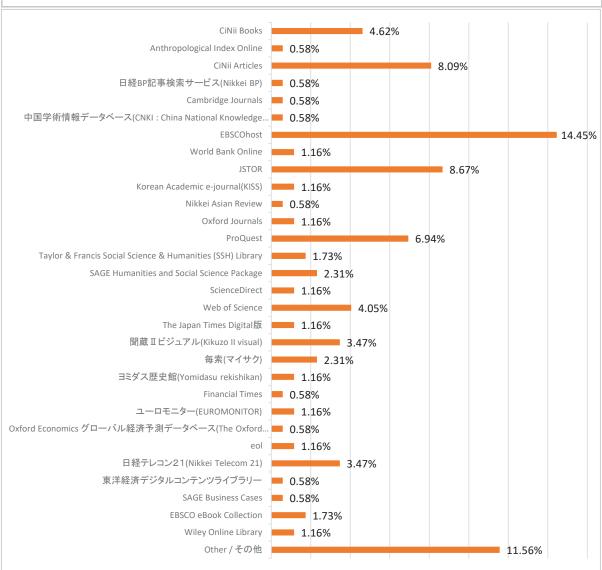

Please check the services you have used from among those listed. \*Reference Service refers to support provided directly by library staff about how to find or request materials.

Part3-Q2:授業以外の学習で、最も利用する場所はどこですか。 Where do you study outside of class the most?