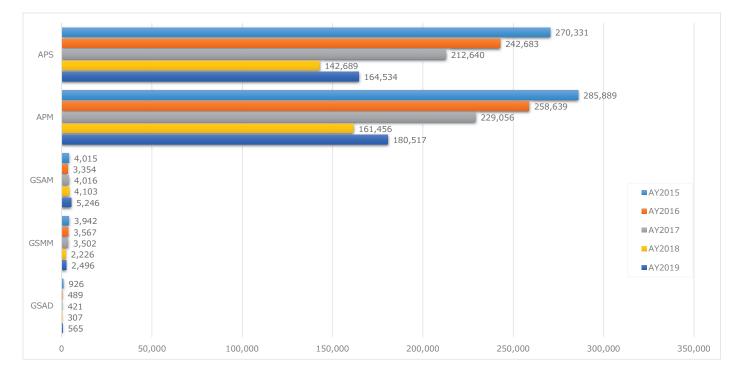

#### (4) 学部生·院生(正規生) 学部別入館者数(延べ数) / Cumulative Total Number of Library Visitors by College / Program

(5) 学部生(正規生) 学部·回生別入館者数(延べ数) / Cumulative Total Number of Library Visitors who are Undergraduate Students by College and Year Level