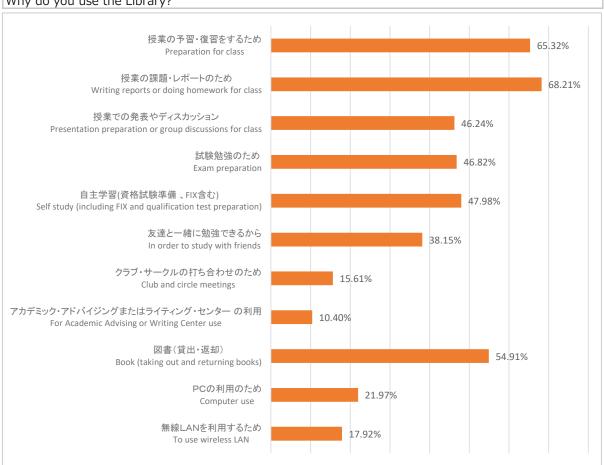

学部生・院生 レファレンスカウンター利用有無と成績(通算GPA)の比較 / Average GPA of Students by Status of Reference Counter Usage



#### (25)学部生 学部月別平均滞留時間 / Average time spent in library per month (by college)



(26)学部生 3回生以上ゼミ履修者・未履修者の月別平均滞留時間 / Average time in library per month seminar and non-seminar students, 3rd year and above.



(27)学部生・院生 成績(GPA)と平均滞留時間比較 / Undergraduate / Graduate students average time in library by GPA.



#### (28)21~22時、22~23時、23~24時の月別滞留者数比較 / Average month library usage: 21:00-22:00, 22:00-23:00, 23:00-24:00

#### Part1-Q1: あなたの『学部』を教えてください。 Please select your College.



Part1-Q2: あなたの『回生』を教えてください。 Please select your 'Year Level' 3rd year students



### 

Part2-Q1:ライブラリーの利用頻度を教えてください。 How often do you use the Library?



#### Part2-Q2: ライブラリーを利用する目的は何ですか? Why do you use the Library?



#### Part2-Q3: ライブラリーの資料を使う主な目的を次の中から選んでください。 What do you mainly use the Library resources for?



『その他』回答に寄せられたコメント / detail of 『Other』:

- Research
- Thesis
- •Taking books and return
- Thesis
- research









#### Part2-Q6:利用者のマナーについて気になることがありますか? Do you have any concerns about the manners of other library users?



『その他』回答に寄せられたコメント / detail of 『Other』:

•Toilet some use toilet very dirty without consideration to others •Some students who are not charging their gadgets tend to occupy seats that are nearby a charging

•Some students who are not charging their gadgets tend to occupy seats that are nearby a charging slot, and so students who want to actually use it have to move outside of the library or worse, go home.





Part2-Q8: APUライブラリーでは、シラバスに指定された参考文献等については、e-Book版も購入し提供していま