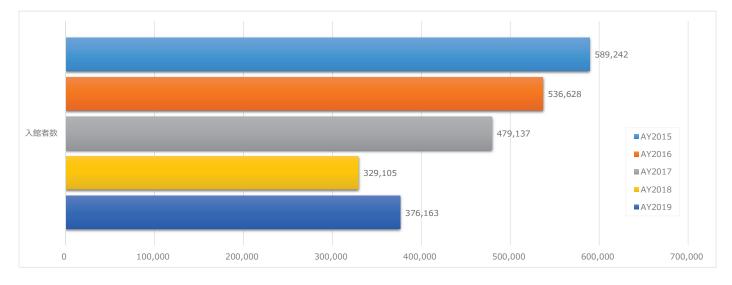

## **ANNUAL REPORT** APUライブラリー 2019年度アニュアルレポート

(2) 年間入館者数(延べ数)/ Total Number of Library Visits