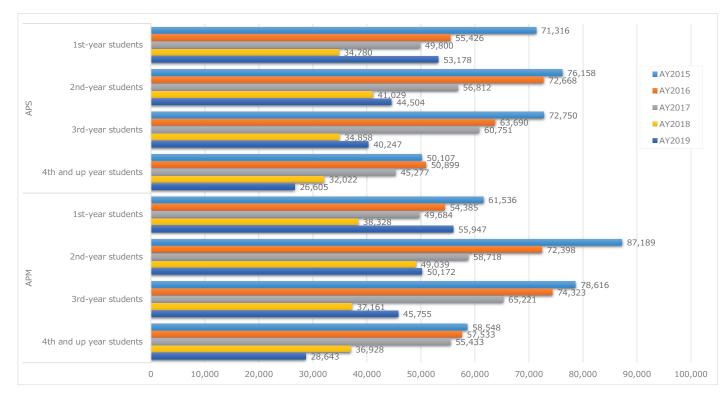

#### (4) 学部生·院生(正規生) 学部別入館者数(延べ数) / Cumulative Total Number of Library Visitors by College / Program

(5) 学部生(正規生) 学部·回生別入館者数(延べ数) / Cumulative Total Number of Library Visitors who are Undergraduate Students by College and Year Level