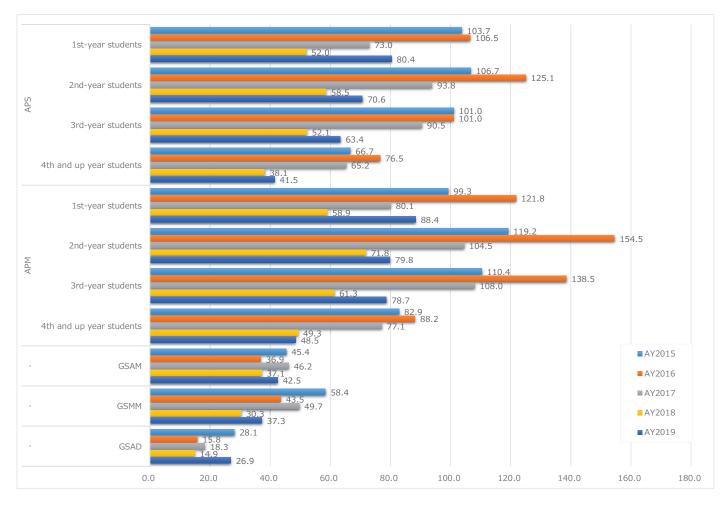

(6) 学部生・院生 学部・回生別 1 人当たり年間平均入館回数 / Average Number of Visits per 1 Student by College / Program and Year level

(7) 学部生·院生 言語基準·学部別1ヶ月平均入館回数 / Monthly Average Number of Visits per 1 Student by Language Basis, College/Program, and Year Level