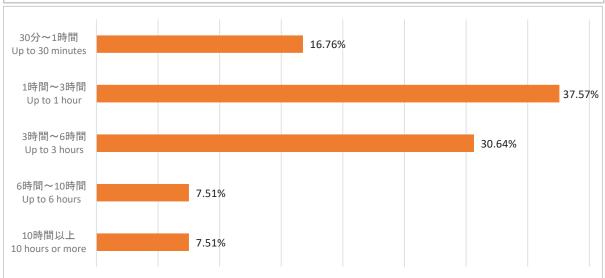

Please check the services you have used from among those listed. \*Reference Service refers to support provided directly by library staff about how to find or request materials.

Part3-Q2:授業以外の学習で、最も利用する場所はどこですか。 Where do you study outside of class the most?