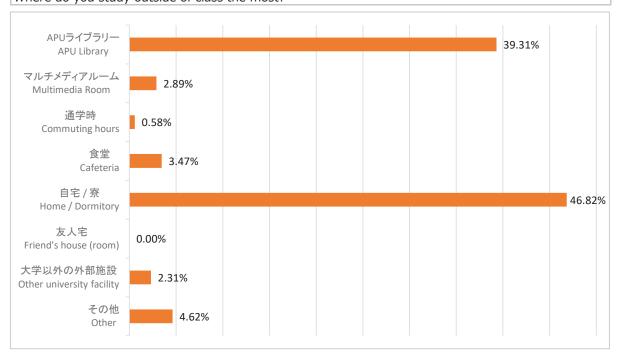

Please check the services you have used from among those listed. \*Reference Service refers to support provided directly by library staff about how to find or request materials.

Part3-Q2:授業以外の学習で、最も利用する場所はどこですか。 Where do you study outside of class the most?

『その他』回答に寄せられたコメント / detail of 『Other』:

- •own room
- •SALK
- ・ALRCSルーム
- My apartment
- ・今、学校に行きにくいので立命館大学のように郵送で本を借りれるサービスをしてほしいです。