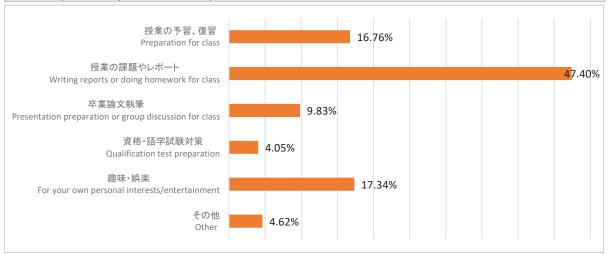

#### Part2-Q3: ライブラリーの資料を使う主な目的を次の中から選んでください。 What do you mainly use the Library resources for?

『その他』回答に寄せられたコメント / detail of 『Other』:

- Research
- Thesis
- •Taking books and return
- Thesis
- research