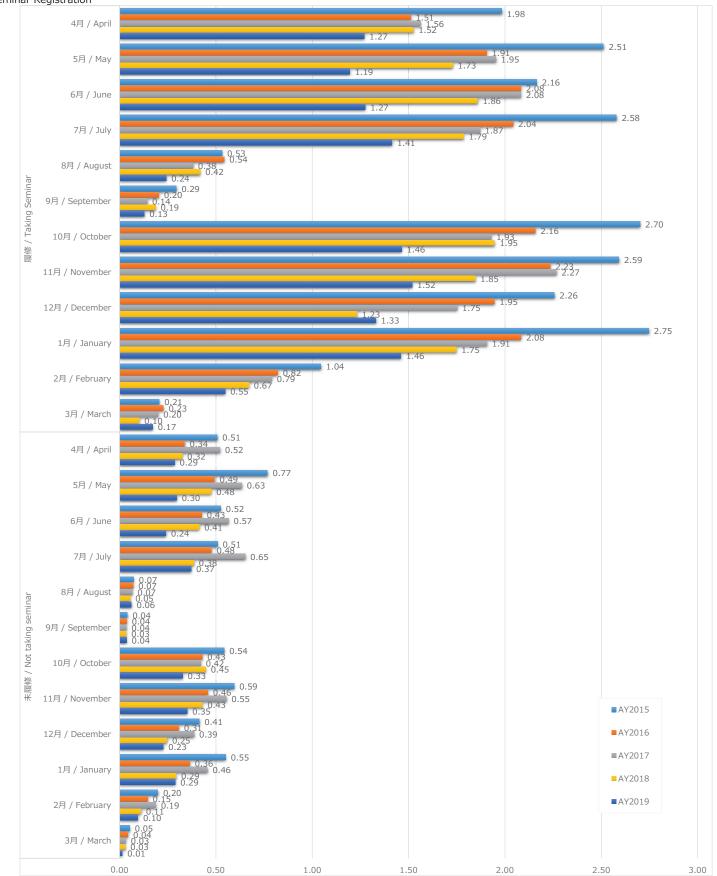

(16) 学部生 3回生以上ゼミ履修者・未履修者の月別貸出冊数比較 / Monthly Average Number of Books Lent Per Student (3rd year or higher) According to Status of Seminar Registration

(17) 学部生 3回生以上ゼミ履修者・未履修者の月平均貸出冊数比較 / Monthly Average Number of Books Lent Per Student (3rd year or higher) According to Status of Seminar Registration All students average circulation of 3rd year's and above taking seminar or not taking seminar