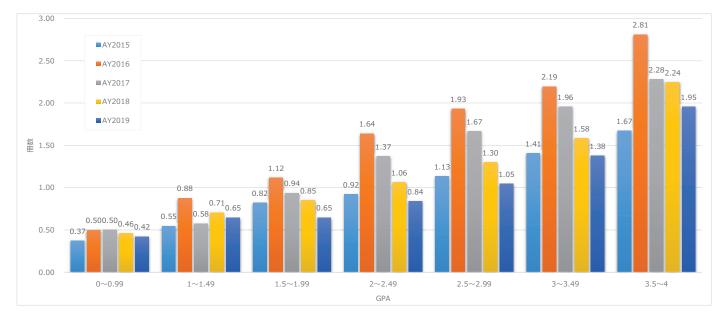

#### (19) 学部生·院生 入試手段別月平均貸出冊数 / All students annual circulation by type of entrance examination

(21) 学部生・院生 リザーブ指定書籍の年間貸出冊数比較 / Total Annual Number of "Reserved Corner Textbooks" Lent to students by College and Language