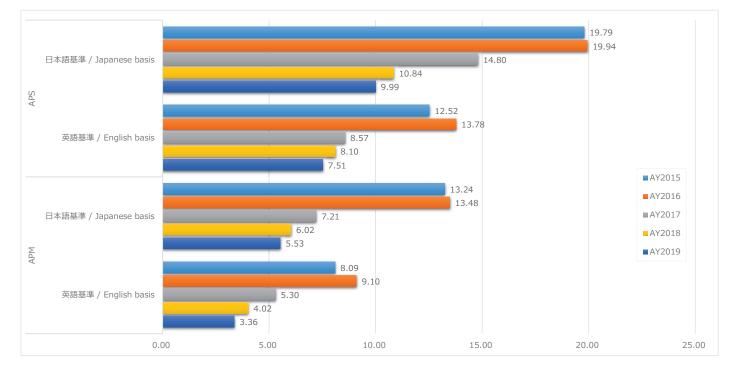

#### (13) 学部生・院生 1人当たり平均貸出冊数(年) / Annual Average Number of Books Lent Per Student

(14) 学部生 言語基準·学部別年間平均貸出冊数 / Annual Average Number of Books Lent Per Student by College and Language Basis

(15) 学部生·院生 言語基準·学部別 1ヶ月平均貸出冊数 / Monthly Average Number of Books Lent Per Student by Language Basis, College/Program, and Year Level