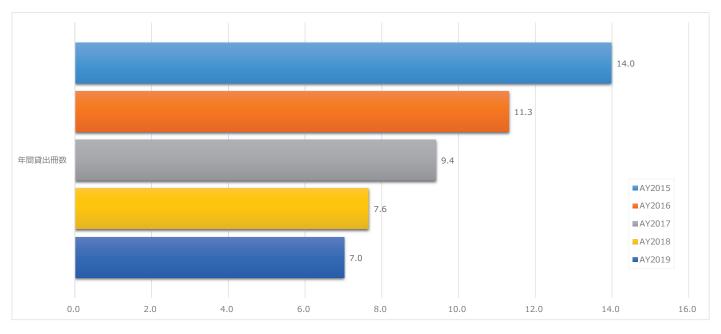

) / Cumulative Total Number of Library Visitors by College / Program





(5) 学部生(正規生) 学部·回生別入館者数(延べ数) / Cumulative Total Number of Library Visitors who are Undergraduate Students by College and Year Level

(6) 学部生・院生 学部・回生別 1 人当たり年間平均入館回数 / Average Number of Visits per 1 Student by College / Program and Year level





(7) 学部生·院生 言語基準·学部別1ヶ月平均入館回数 / Monthly Average Number of Visits per 1 Student by Language Basis, College/Program, and Year Level



#### (8) 学部生·院生 年間貸出利用回数 / Total Number of Times Students Used Book Loan Services





#### (10) 学部生·院生 年間貸出冊数 / Total Annual Number of Books Lent to Students









#### (12) 学部生・院生 1人当たり平均貸出冊数(月) / Monthly Average Number of Books Lent Per Student (By Month)

#### (13) 学部生・院生 1人当たり平均貸出冊数(年) / Annual Average Number of Books Lent Per Student



(14) 学部生 言語基準·学部別年間平均貸出冊数 / Annual Average Number of Books Lent Per Student by College and Language Basis



(15) 学部生·院生 言語基準·学部別 1ヶ月平均貸出冊数 / Monthly Average Number of Books Lent Per Student by Language Basis, College/Program, and Year Level



(16) 学部生 3回生以上ゼミ履修者・未履修者の月別貸出冊数比較 / Monthly Average Number of Books Lent Per Student (3rd year or higher) According to Status of Seminar Registration





(17) 学部生 3回生以上ゼミ履修者・未履修者の月平均貸出冊数比較 / Monthly Average Number of Books Lent Per Student (3rd year or higher) According to Status of Seminar Registration All students average circulation of 3rd year's and above taking seminar or not taking seminar





#### (19) 学部生·院生 入試手段別月平均貸出冊数 / All students annual circulation by type of entrance examination









(21) 学部生・院生 リザーブ指定書籍の年間貸出冊数比較 / Total Annua