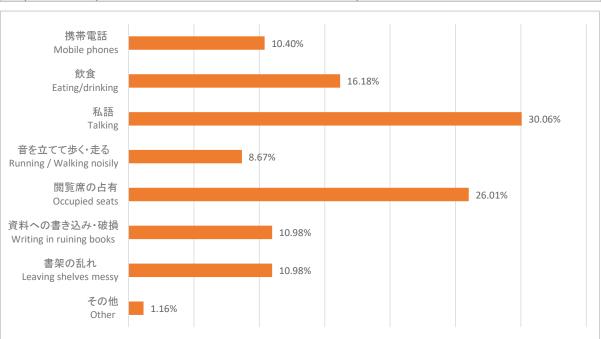

#### Part2-Q6:利用者のマナーについて気になることがありますか? Do you have any concerns about the manners of other library users?

『その他』回答に寄せられたコメント / detail of 『Other』:

•Toilet some use toilet very dirty without consideration to others •Some students who are not charging their gadgets tend to occupy seats that are nearby a charging

•Some students who are not charging their gadgets tend to occupy seats that are nearby a charging slot, and so students who want to actually use it have to move outside of the library or worse, go home.