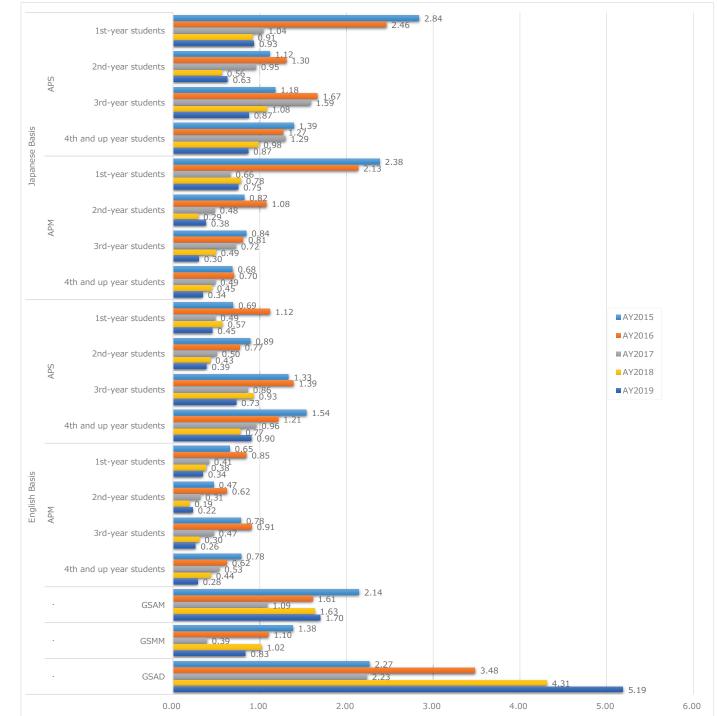

(6) 学部生・院生 学部・回生別 1 人当たり年間平均入館回数 / Average Number of Visits per 1 Student by College / Program and Year level

(7) 学部生·院生 言語基準·学部別1ヶ月平均入館回数 / Monthly Average Number of Visits per 1 Student by Language Basis, College/Program, and Year Level