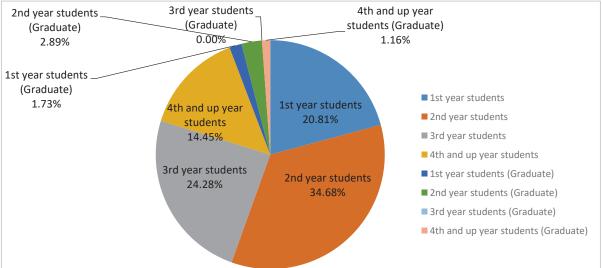

books" Lent to students by College and Language



#### (22) 2 1 時以降の入館者数 / Number of Library Visits after 21:00 by Month







#### (24) 学部生・院生 レファレンスカウンター利用有無と成績(通算GPA)の比較 / Average GPA of Students by Status of Reference Counter Usage



#### (25)学部生 学部月別平均滞留時間 / Average time spent in library per month (by college)



(26)学部生 3回生以上ゼミ履修者・未履修者の月別平均滞留時間 / Average time in library per month seminar and non-seminar students, 3rd year and above.



(27)学部生・院生 成績(GPA)と平均滞留時間比較 / Undergraduate / Graduate students average time in library by GPA.



#### (28)21~22時、22~23時、23~24時の月別滞留者数比較 / Average month library usage: 21:00-22:00, 22:00-23:00, 23:00-24:00

#### Part1-Q1: あなたの『学部』を教えてください。 Please select your College.



Part1-Q2: あなたの『回生』を教えてください。 Please select your 'Year Level' 3rd year students



### 

Part2-Q1:ライブラリーの利用頻度を教えてください。 How often do you use the Library?



#### Part2-Q2: ライブラリーを利用する目的は何ですか? Why do you use the Library?



#### Part2-Q3: ライブラリーの資料を使う主な目的を次の中から選んでください。 What do you mainly use the Library resources for?



『その他』回答に寄せられたコメント / detail of 『Other』:

- Research
- Thesis
- •Taking books and return
- Thesis
- research









#### Part2-Q6:利用者のマナーについて気になることがありますか? Do you have any concerns about the manners of other library users?



『その他』回答に寄せられたコメント / detail of 『Other』:

•Toilet some use toilet very dirty without consideration to others •Some students who are not charging their gadgets tend to occupy seats that are nearby a charging

•Some students who are not charging their gadgets tend to occupy seats that are nearby a charging slot, and so students who want