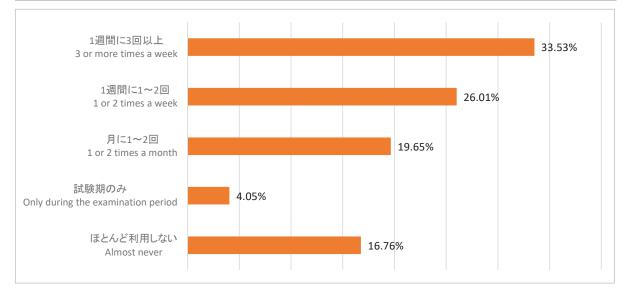

/ Number of Library Visits after 21:00 by Month







#### (24) 学部生・院生 レファレンスカウンター利用有無と成績(通算GPA)の比較 / Average GPA of Students by Status of Reference Counter Usage



#### (25)学部生 学部月別平均滞留時間 / Average time spent in library per month (by college)



(26)学部生 3回生以上ゼミ履修者・未履修者の月別平均滞留時間 / Average time in library per month seminar and non-seminar students, 3rd year and above.



(27)学部生・院生 成績(GPA)と平均滞留時間比較 / Undergraduate / Graduate students average time in library by GPA.



#### (28)21~22時、22~23時、23~24時の月別滞留者数比較 / Average month library usage: 21:00-22:00, 22:00-23:00, 23:00-24:00

#### Part1-Q1: あなたの『学部』を教えてください。 Please select your College.



Part1-Q2: あなたの『回生』を教えてください。 Please select your 'Year Level' 3rd year students



### 

Part2-Q1:ライブラリーの利用頻度を教えてください。 How often do you use the Library?



#### Part2-Q2: ライブラリーを利用する目的は何ですか? Why do you use the Library?



#### Part2-Q3: ライブラリーの資料を使う主な目的を次の中から選んでください。 What do you mainly use the Library resources for?



『その他』回答に寄せられたコメント / detail of 『Other』:

- Research
- Thesis
- •Taking books and return
- Thesis
- research









#### Part2-Q6:利用者のマナーについて気になることがありますか? Do you have any concerns about the manners of other library users?



『その他』回答に寄せられたコメント / detail of 『Other』:

•Toilet some use toilet very dirty without consideration to others •Some students who are not charging their gadgets tend to occupy seats that are nearby a charging

•Some students who are not charging their gadgets tend to occupy seats that are nearby a charging slot, and so students who want to actually use it have to move outside of the library or worse, go home.