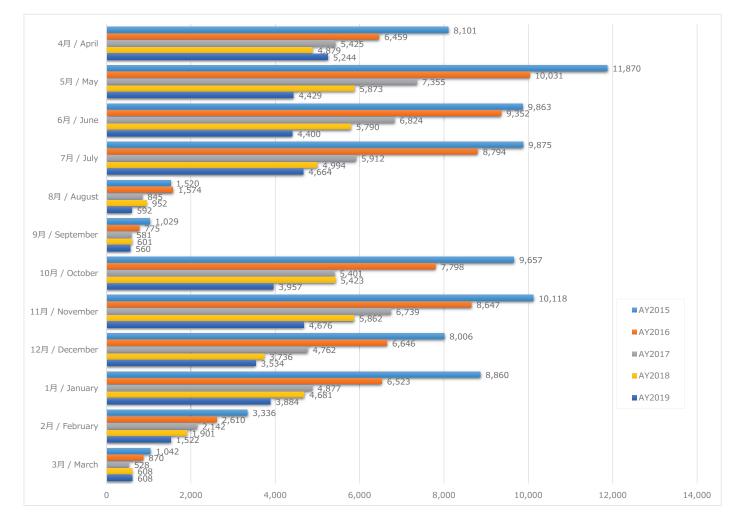

#### (13) 学部生・院生 1人当たり平均貸出冊数(年) / Annual Average Number of Books Lent Per Student

(14) 学部生 言語基準·学部別年間平均貸出冊数 / Annual Average Number of Books Lent Per Student by College and Language Basis

(15) 学部生·院生 言語基準·学部別 1ヶ月平均貸出冊数 / Monthly Average Number of Books Lent Per Student by Language Basis, College/Program, and Year Level