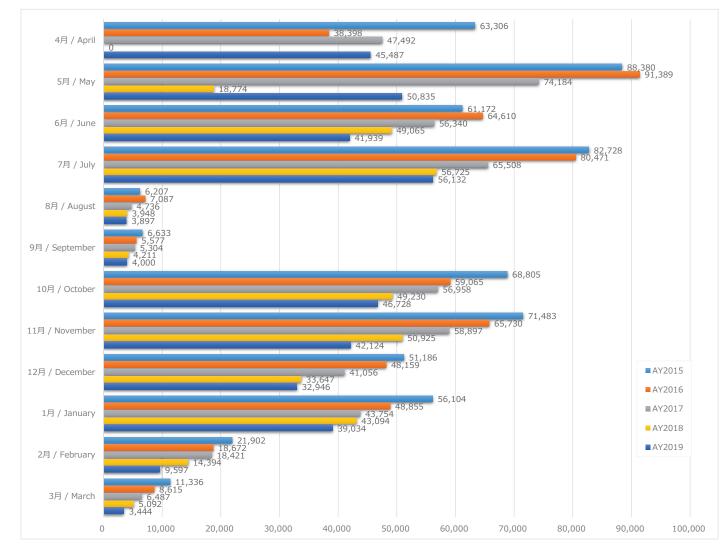

## **ANNUAL REPORT** APUライブラリー 2019年度アニュアルレポート

(2) 年間入館者数(延べ数)/ Total Number of Library Visits