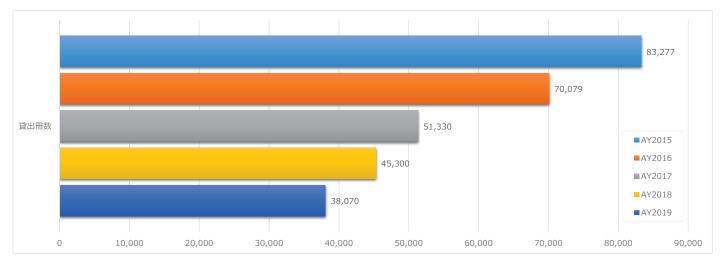

イブラリー 2019年度アニュアルレポート







(2) 年間入館者数(延べ数)/ Total Number of Library Visits



#### (3) 入館者割合 / Ratio of Library Visitors (by college and year level)



#### (4) 学部生·院生(正規生) 学部別入館者数(延べ数) / Cumulative Total Number of Library Visitors by College / Program





(5) 学部生(正規生) 学部·回生別入館者数(延べ数) / Cumulative Total Number of Library Visitors who are Undergraduate Students by College and Year Level

(6) 学部生・院生 学部・回生別 1 人当たり年間平均入館回数 / Average Number of Visits per 1 Student by College / Program and Year level





(7) 学部生·院生 言語基準·学部別1ヶ月平均入館回数 / Monthly Average Number of Visits per 1 Student by Language Basis, College/Program, and Year Level



#### (8) 学部生·院生 年間貸出利用回数 / Total Number of Times Students Used Book Loan Services





#### (10) 学部生·院生 年間貸出冊数 / Total Annual Number of Books Lent to Students









#### (12) 学部生・院生 1人当たり平均貸出冊数(月) / Monthly Average Number of Books Lent Per Student (By Month)

#### (13) 学部生・院生 1人当たり平均貸出冊数(年) / Annual Average Number of Books Lent Per Student



(14) 学部生 言語基準·学部別年間平均貸出冊数 / Annual Average Number of Books Lent Per Student by College and Language Basis



(15) 学部生·院生 言語基準·学部別 1ヶ月平均貸出冊数 / Monthly Average Number of Books Lent Per Student by Language Basis, College/Program, and Year Level



(16) 学部生 3回生以上ゼミ履修者・未履修者の月別貸出冊数比較 / Monthly Average Number of Books Lent Per Student (3rd year or higher) According to Status of Seminar Registration





(17) 学部生 3回生以上ゼミ履修者・未履修者の月平均貸出冊数比較 / Monthly Average Number of Books Lent Per Student (3rd year or higher) According to Status of Seminar Registration All students average circulation of 3rd year's and above taki