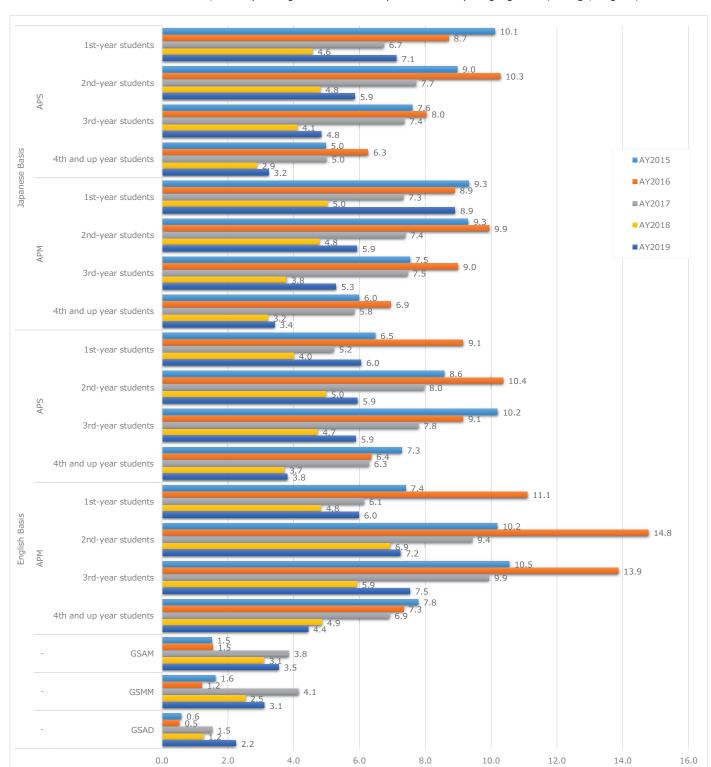

(6) 学部生・院生 学部・回生別 1 人当たり年間平均入館回数 / Average Number of Visits per 1 Student by College / Program and Year level

(7) 学部生·院生 言語基準·学部別1ヶ月平均入館回数 / Monthly Average Number of Visits per 1 Student by Language Basis, College/Program, and Year Level