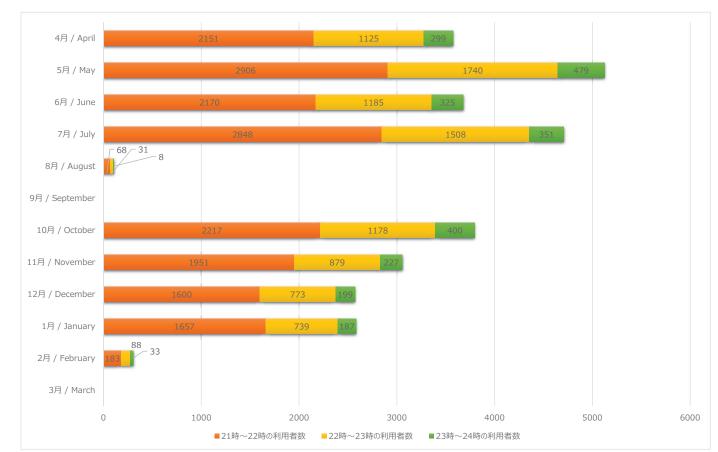

lation of 3rd year's and above taking seminar or not taking seminar





#### (19) 学部生·院生 入試手段別月平均貸出冊数 / All students annual circulation by type of entrance examination









(21) 学部生・院生 リザーブ指定書籍の年間貸出冊数比較 / Total Annual Number of "Reserved Corner Textbooks" Lent to students by College and Language



#### (22) 2 1 時以降の入館者数 / Number of Library Visits after 21:00 by Month







#### (24) 学部生・院生 レファレンスカウンター利用有無と成績(通算GPA)の比較 / Average GPA of Students by Status of Reference Counter Usage



#### (25)学部生 学部月別平均滞留時間 / Average time spent in library per month (by college)



(26)学部生 3回生以上ゼミ履修者・未履修者の月別平均滞留時間 / Average time in library per month seminar and non-seminar students, 3rd year and above.



(27)学部生・院生 成績(GPA)と平均滞留時間比較 / Undergraduate / Graduate students average time in library by GPA.



#### (28)21~22時、22~23時、23~24時の月別滞留者数比較 / Average month library usage: 21:00-22:00, 22:00-23:00, 23:00-24:00

#### Part1-Q1: あなたの『学部』を教えてください。 Please select your College.



Part1-Q2: あなたの『回生』を教えてください。 Please select your 'Year Level' 3rd year students



### 

Part2-Q1:ライブラリーの利用頻度を教えてください。 How often do you use the Library?



#### Part2-Q2: ライブラリーを利用する目的は何ですか? Why do you use the Library?



#### Part2-Q3: ライブラリーの資料を使う主な目的を次の中から選んでください。 What do you mainly use the Library resources for?



『その他』回答に寄せられたコメント / detail of 『Other』:

- Research
- Thesis
- •Taking books and return
- Thesis
- research









#### Part2-Q6:利用者のマナーについて気になることがありますか? Do you have any concerns about the manners of other library users?



『その他』回答に寄せられたコメント / detail of 『Other』:

•Toilet some use toilet very dirty withou