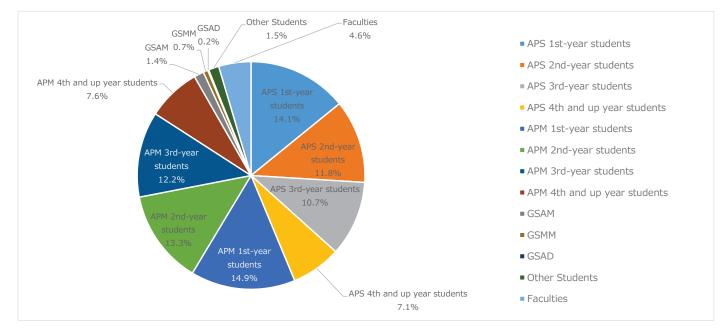

# APU Library AY2019

## **ANNUAL REPORT** APUライブラリー 2019年度アニュアルレポート







(2) 年間入館者数(延べ数)/ Total Number of Library Visits



#### (3) 入館者割合 / Ratio of Library Visitors (by college and year level)



#### (4) 学部生·院生(正規生) 学部別入館者数(延べ数) / Cumulative Total Number of Library Visitors by College / Program





(5) 学部生(正規生) 学部·回生別入館者数(延べ数) / Cumulative Total Number of Library Visitors who are Undergraduate Students by College and Year Level

(6) 学部生・院生 学部・回生別 1 人当たり年間平均入館回数 / Average Number of Visits per 1 Student by College / Program and Year level





(7) 学部生·院生 言語基準·学部別1ヶ月平均入館回数 / Monthly Average Number of Visits per 1 Student by Language Basis, College/Program, and Year Level



#### (8) 学部生·院生 年間貸出利用回数 / Total Number of Times Students Used Book Loan Services





#### (10) 学部生·院生 年間貸出冊数 / Total Annual Number of Books Lent to Students









#### (12) 学部生・院生 1人当たり平均貸出冊数(月) / Monthly Average Number of Books Lent Per Student (By Month)

#### (13) 学部生・院生 1人当たり平均貸出冊数(年) / Annual Average