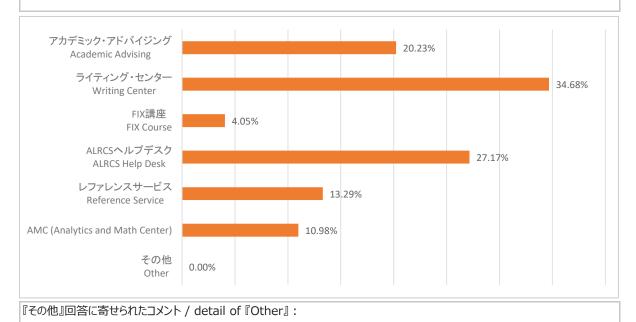

Part2-Q9:授業中、担当教員から講義内容に関係する具体的な資料や参考文献を読むようといった指示や案内はありましたか?

Have you ever been told by your instructor in class to read detailed materials or further readings related to the class content?

Part3-Q1:これまでに利用したことがあるものを教えてください。\*レファレンスサービスとは資料の探し方、調べ方、取寄せ方など利用者の手助けを行う対人サービスのことです。

Please check the services you have used from among those listed. \*Reference Service refers to support provided directly by library staff about how to find or request materials.

Part3-Q2:授業以外の学習で、最も利用する場所はどこですか。 Where do you study outside of class the most?