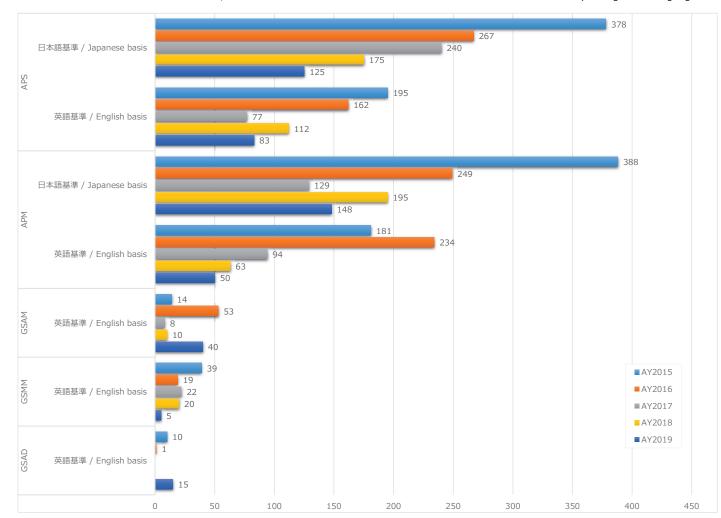

al Average Number of Books Lent Per Student



(14) 学部生 言語基準·学部別年間平均貸出冊数 / Annual Average Number of Books Lent Per Student by College and Language Basis



(15) 学部生·院生 言語基準·学部別 1ヶ月平均貸出冊数 / Monthly Average Number of Books Lent Per Student by Language Basis, College/Program, and Year Level



(16) 学部生 3回生以上ゼミ履修者・未履修者の月別貸出冊数比較 / Monthly Average Number of Books Lent Per Student (3rd year or higher) According to Status of Seminar Registration





(17) 学部生 3回生以上ゼミ履修者・未履修者の月平均貸出冊数比較 / Monthly Average Number of Books Lent Per Student (3rd year or higher) According to Status of Seminar Registration All students average circulation of 3rd year's and above taking seminar or not taking seminar





#### (19) 学部生·院生 入試手段別月平均貸出冊数 / All students annual circulation by type of entrance examination









(21) 学部生・院生 リザーブ指定書籍の年間貸出冊数比較 / Total Annual Number of "Reserved Corner Textbooks" Lent to students by College and Language



#### (22) 2 1 時以降の入館者数 / Number of Library Visits after 21:00 by Month







#### (24) 学部生・院生 レファレンスカウンター利用有無と成績(通算GPA)の比較 / Average GPA of Students by Status of Reference Counter Usage



#### (25)学部生 学部月別平均滞留時間 / Average time spent in library per month (by college)



(26)学部生 3回生以上ゼミ履修者・未履修者の月別平均滞留時間 / Average time in library per month seminar and non-seminar students, 3rd year and above.



(27)学部生・院生 成績(GPA)と平均滞留時間比較 / Undergraduate / Graduate students average time in library by GPA.



#### (28)21~22時、22~23時、23~24時の月別滞留者数比較 / Average month library usage: 21:00-22:00, 22:00-23:00, 23:00-24:00

#### Part1-Q1: あなたの『学部』を教えてください。 Please select your College.



P