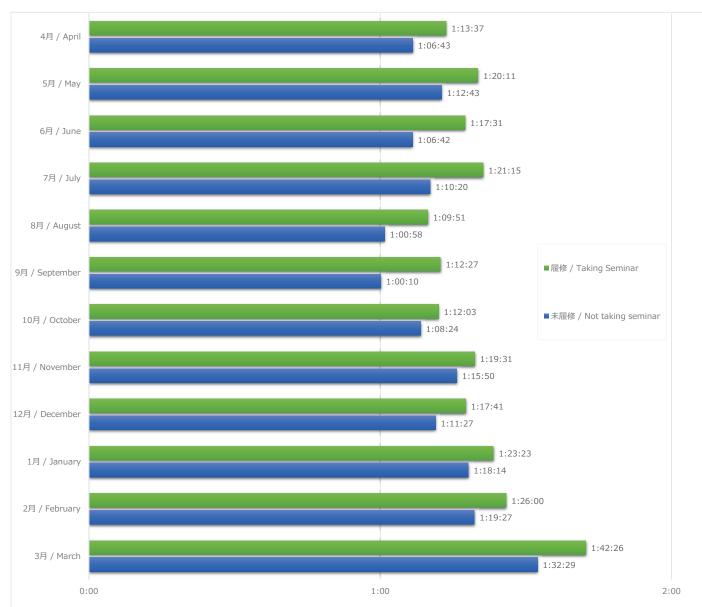

#### (25)学部生 学部月別平均滞留時間 / Average time spent in library per month (by college)

(26)学部生 3回生以上ゼミ履修者・未履修者の月別平均滞留時間 / Average time in library per month seminar and non-seminar students, 3rd year and above.