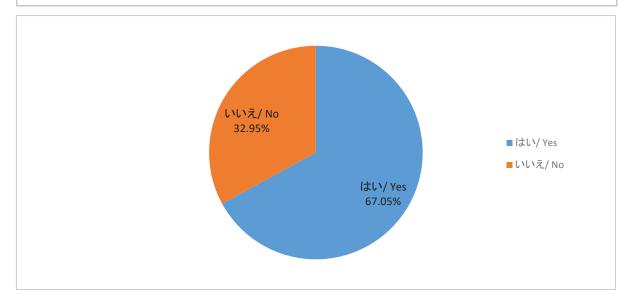

Part2-Q9:授業中、担当教員から講義内容に関係する具体的な資料や参考文献を読むようといった指示や案内はありましたか?

Have you ever been told by your instructor in class to read detailed materials or further readings related to the class content?

Part3-Q1:これまでに利用したことがあるものを教えてください。\*レファレンスサービスとは資料の探し方、調べ方、取寄せ方など利用者の手助けを行う対人サービスのことです。