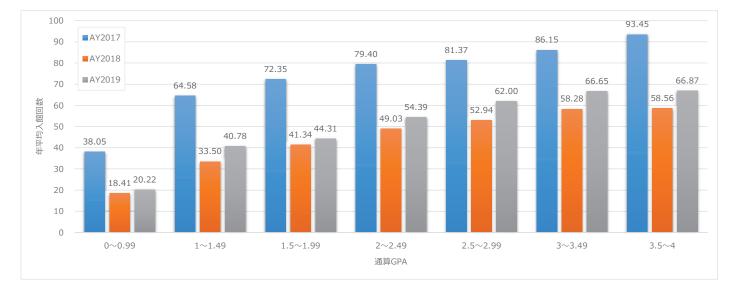

#### (24) 学部生・院生 レファレンスカウンター利用有無と成績(通算GPA)の比較 / Average GPA of Students by Status of Reference Counter Usage