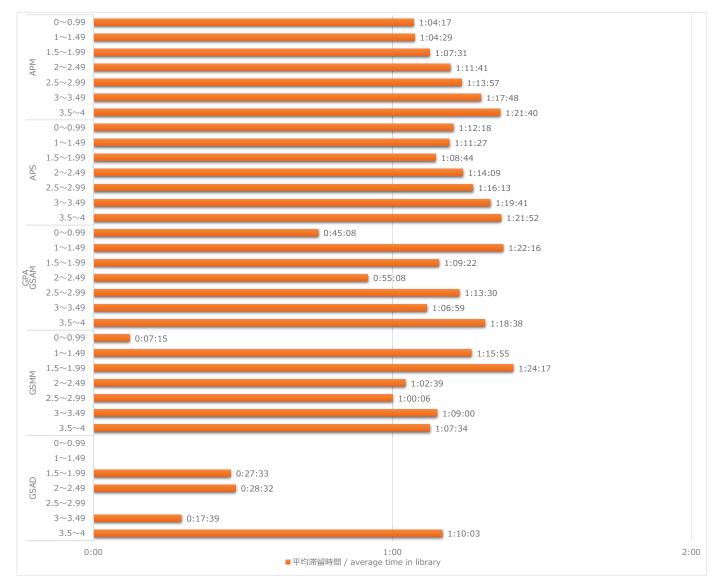

#### (25)学部生 学部月別平均滞留時間 / Average time spent in library per month (by college)

(26)学部生 3回生以上ゼミ履修者・未履修者の月別平均滞留時間 / Average time in library per month seminar and non-seminar students, 3rd year and above.