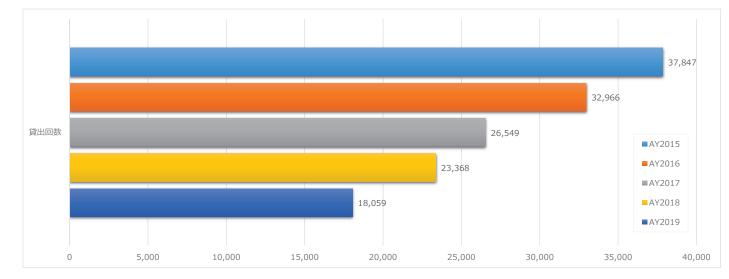

#### (8) 学部生·院生 年間貸出利用回数 / Total Number of Times Students Used Book Loan Services