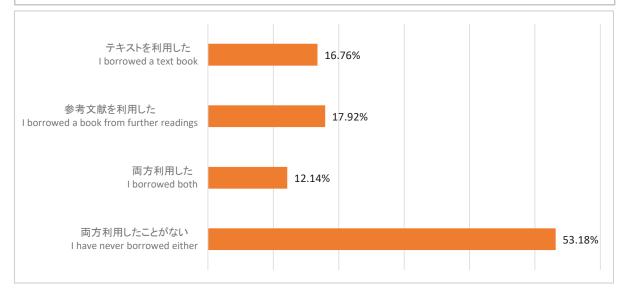

Part2-Q8: APUライブラリーでは、シラバスに指定された参考文献等については、e-Book版も購入し提供しています。授業で指定された参考文献の利用についてお聞きします。※e-Bookの有無は、各講義シラバスの画面にて案内されています。 This is question regarding Further Readings. The APU Library now offers e-book versions of the Further Readings listed in the syllabus. Each syllabus indicates whether an e-book is available for the Further Readings. Have you ever used Further Readings?